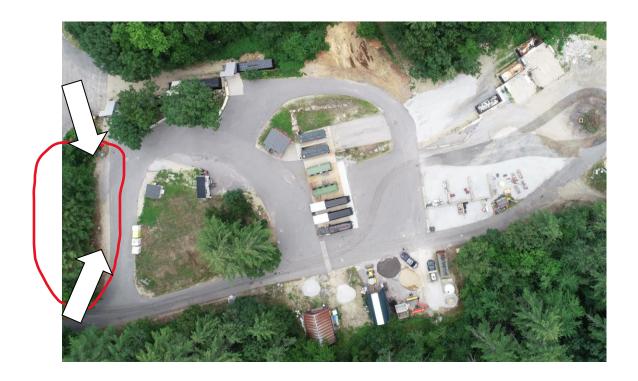

## **Brookline Transfer Station Rules for Campaigning/Sales**

- Setup is ONLY to be in the gravel shoulder area along the exit of the transfer station, circled and pointed to below. There is no overflow area, this is it!
- Any tent/table/other setup items must be kept out of the travelled way.
- You are not to approach residents or move throughout the facility. Residents must approach you at your setup area.
- General transfer station traffic/use must not be inhibited in any way.
- Failure to adhere to these guidelines will result in you being asked to leave.